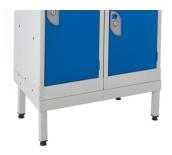

#### Locker stands

These stands raise the Locker for easier cleaning and adds a seat to the Locker for easier changing.