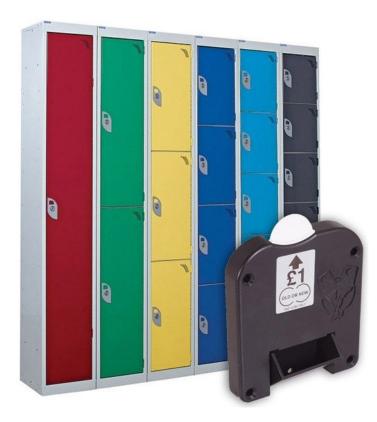

# ARMOUR STANDARD - COIN RETURN

Coin Return Lockers

# **Brief Description**

Armour Standard Coin Return Lockers make storage in your changing rooms easier than ever. They are manufactured with strengthened and ventilated doors with rubber buffers for added durability. As well as anti-corrosive galvanised shelves. Single compartment Lockers feature a top shelf and a coat hook, while 2 compartements lockers feature a coat hook in each compartment, for maximum storage.

# **Specifications**

- Powder coated with Germ Guard Active Technology
- Security shelves prevent unauthorised access to compartments above and below
- 4 sizes available
- UK manufactured
- 7 colour options

## **Colour Options**

Blue

Dark Grey

Green

Red

Light Blue

Light Grey

Yellow