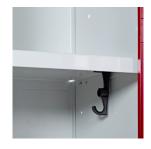

# **Brief Description**

Armour Standard Coin Return Lockers make storage in your changing rooms easier than ever. They are manufactured with strengthened and ventilated doors with rubber buffers for added durability. As well as anti-corrosive galvanised shelves. Single compartment Lockers feature a top shelf and a coat hook, while 2 compartements lockers feature a coat hook in each compartment, for maximum storage.